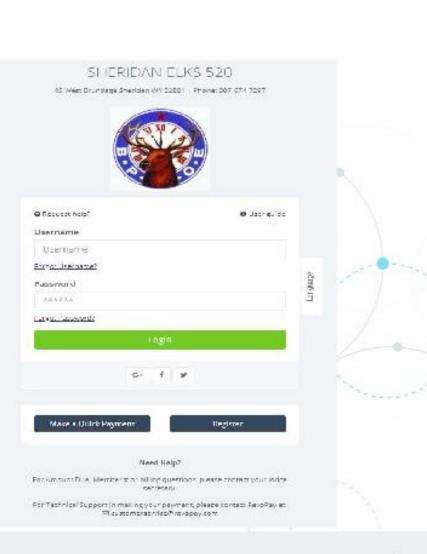

# Link Takes you to this Page

| 🗅 Login x +                                                                             | -   | ø       | ×        |  |
|-----------------------------------------------------------------------------------------|-----|---------|----------|--|
| ← → C A 🖞 https://payorportal.revopay.com/index.php/OSG/properties/moscowelks2492/login | £_≡ | ۲       |          |  |
| 🛅 Imported from Inte 🥲 Wine Delivery   Luit                                             |     | Other f | avorites |  |
| 3080 Hwy 8 Moscow ID 83843   Phone: 208-882-2577                                        |     |         |          |  |
| Request help?     User guide Username Username                                          |     |         |          |  |
| Forgot Username?     Password     *******                                               |     |         |          |  |
| Eorgot Password?                                                                        |     |         |          |  |
| G+ f ¥                                                                                  |     |         |          |  |
| Make a Quick Payment Register                                                           |     |         |          |  |

- Click on
- Make a Quick
   Payment