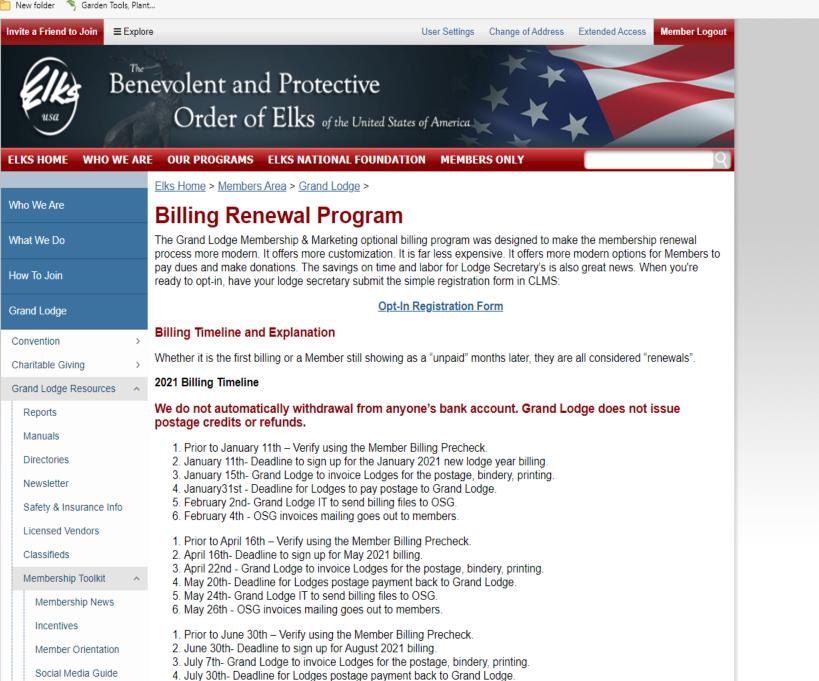

#### OSG Print and Online Presentment and Payment Enrollment Form (Step 1 of 2)

Please submit the form below to enroll your lodge in the new Grand Lodge <u>optional billing renewal program</u>. After submitting this form, you'll be asked to upload a voided check from your lodge checking account.

Questions? If you need more information about this program, please contact:

Rick Gathen Grand Lodge Membership & Marketing Manager Phone (773) 755-4904 - Fax (773) 755-4905 E-mail: <u>RickG@elks.org</u>