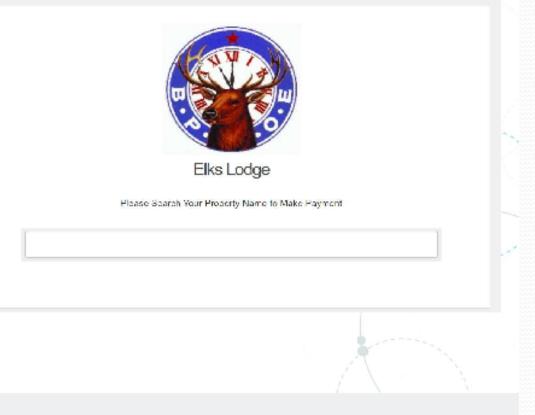

### Search for your Elks Lodge

- You will use the following URL:
- <u>https://search.revopay.com/elkslodge</u>
- You will enter the lodge name or number in the space provided

#### Search for your Elks Lodge

- As an example, you will see the Lodge name and number
- Beneath the box there will be a highlighted link to select to open the payment page for the Lodge
- Click here to go to the payment page.... Will be what you see and select

Elks Lodge

Please Search Your Property Name to Make Payment

| Sheridan El | ks 520 |                   |              |               |          |  |
|-------------|--------|-------------------|--------------|---------------|----------|--|
|             | Click  | here to go to the | payment page | of Sheitdan I | Elks 520 |  |
|             |        |                   |              |               |          |  |
|             |        |                   |              |               |          |  |