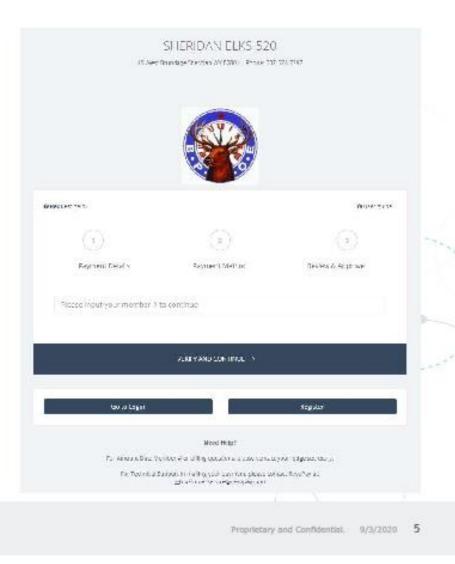

umber, you will need to enter your first and last name to validate being part of the lodge





Proprietary and Confidential. 9/3/2020 4

- Once the member enters their member number, they will see the items specific to your lodge to pay.
- The member will need to enter the amount as shown on the dues notice for Membership Dues and Grand Lodge / State Assessments.
- The additional contributions your lodge supports will be listed as well. The member will simply enter the amount they want to contribute.
- The member will enter their credit / debit card info and make the payment
- The member will receive a confirmation number of a successful transaction to keep for your records
- The transaction will be one amount and the detailed breakdown of the payment will be provided on the Admin site.





This slide is simply two screen shots showing the payment page dues, assessments and the additional contributions for the lodge.

The page will show this as 1 vertical column, however, I created this look of 2 images to just show an example of the page.



| · COBLOX                      | SOLDET YOUR RAYMENT MET-OD |
|-------------------------------|----------------------------|
| na                            |                            |
| ubtotal:                      | \$0.00                     |
| WEESSED FOR WESSE             | 5 000                      |
| Webare hand                   | 2 520                      |
| Scholarship fund              | 3 2.00                     |
| General Runz                  | S 110                      |
| silic intrinsi Fautiman (His) | 5