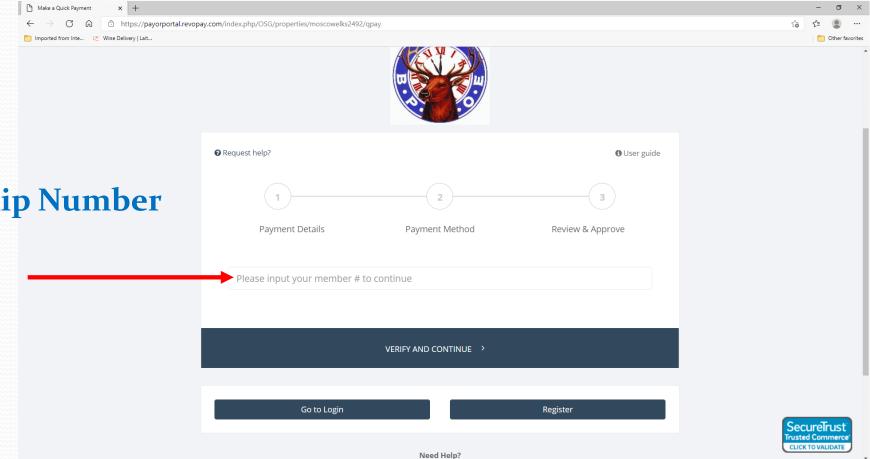

# After Receiving the Billing Notice

- Identify what you want to pay on your paper notice
- Click on the following link found in the How to Renew Section
  - Search.revopay.com/elks lodge

### • Insert Your Membership Number