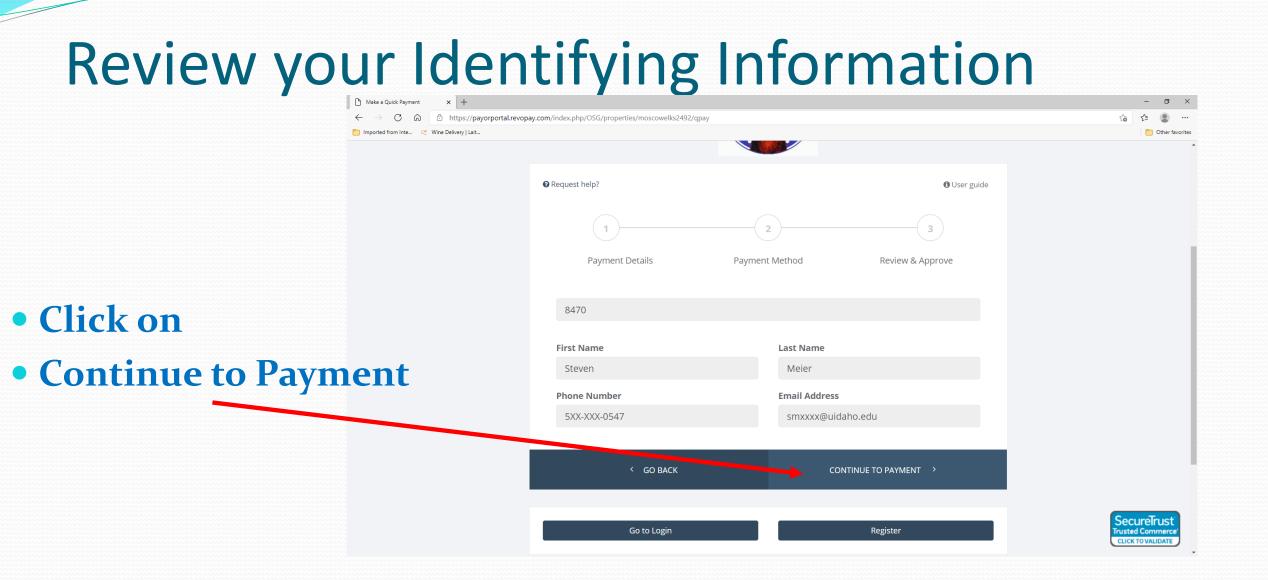

- Once on the payment page, you can register or make a quick payment (one-time, nonregistered payment)
- If you register, you can store payment info credit / debit card info for future payments
- You will need to enter your member number to register or make a quick payment
- If you don't have your member number, you will need to enter your first and last name to validate being part of the lodge