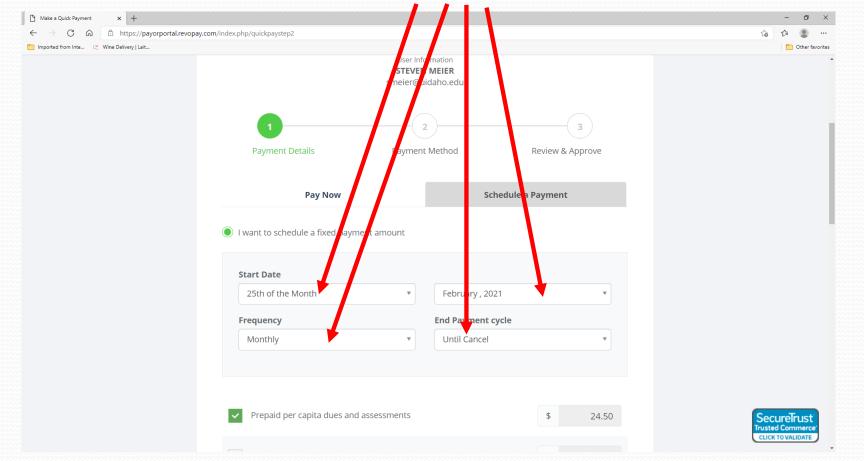

### Click on Options You Want to Pay For then Schedule a Payment **Pay Now** or × + Make a Quici o × $\leftarrow$ С https://payorportal.revopay.com/index.php/quickpaystep2 τà. ≲≡ ... Imported from Inte... 📋 Other favorites 2 3) **Payment Details** Payment Method **Review & Approve** Pay Now **Schedule a Payment** 25th February, 2021 $\checkmark$ Prepaid per capita dues and assessments \$ 24.50 Cart Shed Gas \$ 215.00 Range Ball Pass Single 115.00 \$ Range Ball Pass Family \$ 170.00 SecureTrust Lodge Charities \$ 5.00 usted Commerce CLICK TO VALIDATE

# **If Schedule a Payment** Follow the Schedule Directions