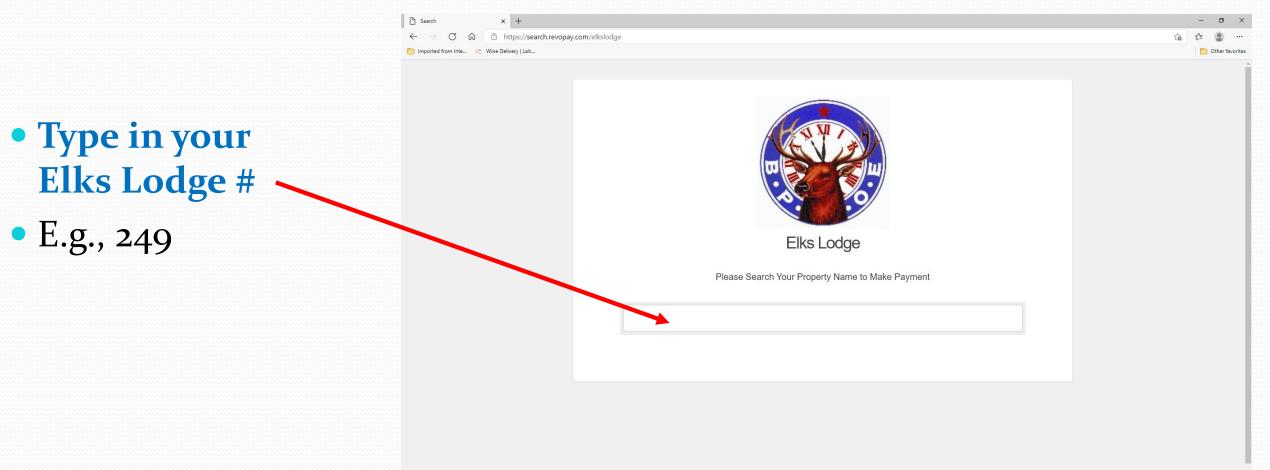

### Search for your Elks Lodge

- You will use the following URL:
- <u>https://search.revopay.com/elkslodge</u>
- You will enter the lodge name or number in the space provided

#### Search for your Elks Lodge

- As an example, you will see the Lodge name and number
- Beneath the box there will be a highlighted link to select to open the payment page for the Lodge
- Click here to go to the payment page.... Will be what you see and select