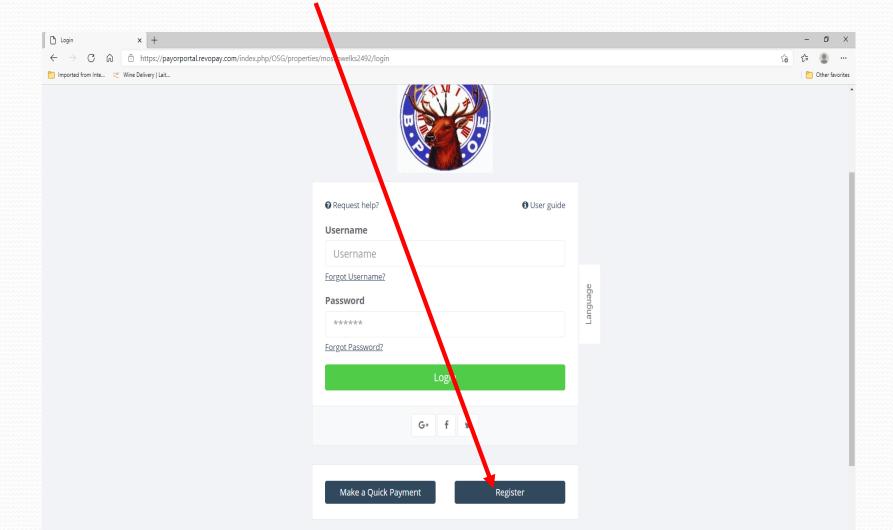

# **Register for the Future**

# **Reasons for Registering**

- Once done, never need to do again
- Can change the times you want to pay
- Can change how much you pay / time
- Never need to think about it

- Automatic renewals and billing, never need to think about it
- Gets funds to your lodge faster
- Easier than other methods
- Less expensive than other methods